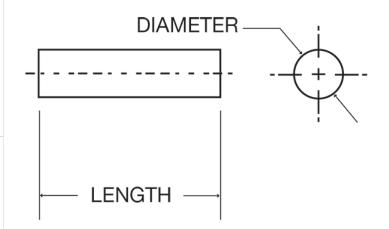

## Sapphire Rods & Ruby Rods - SP-3 Specifications

| Model            | SP-3                    |
|------------------|-------------------------|
| Outside Diameter | .0185/.0188"            |
| Length           | .141/.151"              |
| Material         | Unpolished/Sapphire rod |